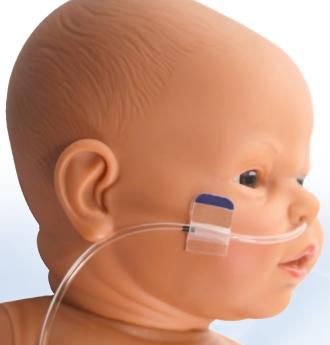

#### **INDICATIONS FOR USE**

The EZ-Hold is intended to anchor and support breathing tubes.

#### Step 4

Peel and discard second liner and fold flap over tubing.

Note: Lift flap as needed to reposition or remove tubing.