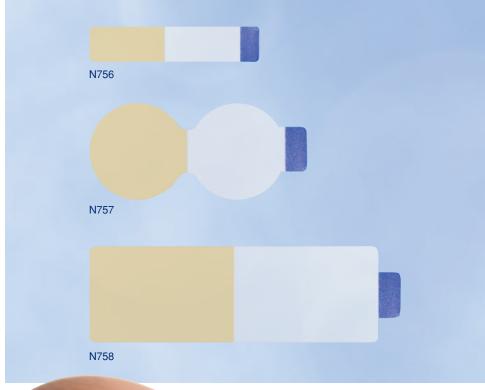

| Cat No. | Item        | Qty/Unit |
|---------|-------------|----------|
| N756    | Mini        | 100/box  |
| N757    | Standard    | 100/box  |
| N758    | Extra Large | 100/box  |

#### Size

N756 Mini closed: 13 mm x 25 mm N757 Standard closed diameter: 25 mm N758 XL closed: 25 mm x 33 mm